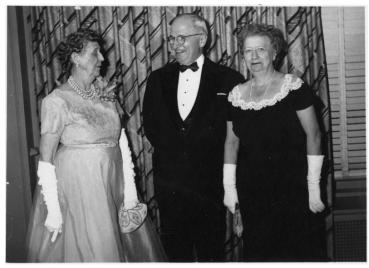

## Former President Harry S. Truman with Mrs. W. L. C. Palmer

## **Description**

Former President Harry S. Truman (center) and former First Lady Bess W. Truman (right) stand with their former high school teacher, Ardelia (Mrs. W. L. C.) Palmer (left). They are attending a dinner for the Beta Sigma Phi (Association for Women in Communications) dinner.

**Date(s)** March 23, 1957