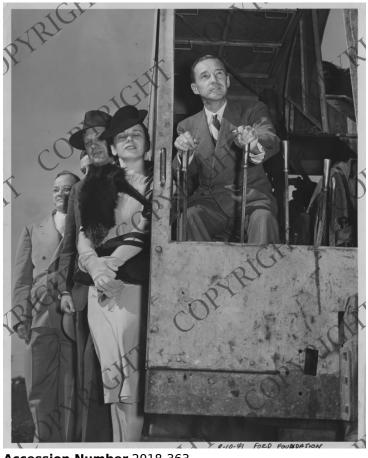

## Raymond Foley Standing near **Construction Equipment with Four Unidentified Individuals**

## Description

Raymond Foley (third from left) stands next to a piece of construction equipment. Two unidentified men stand behind him while one unidentified woman stands in front of him. Another unidentified man sits inside the machine with his hands on the levers.

## Date(s)

September 10, 1941

Accession Number 2018-363

Black & White 8x10 inches (21x26 cm)

Related Collection Foley, Raymond M. Papers

**Keywords** Construction equipment

People Pictured Foley, Raymond M. (Raymond Michael), 1890-1975