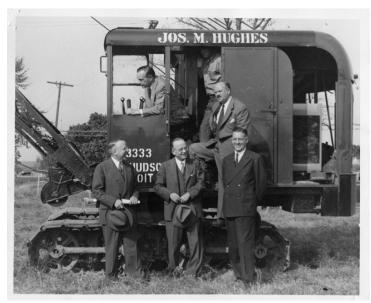

## Description

Raymond Foley sits in a piece of construction equipment. Three unidentified men stand on the ground next to the machine, while two unidentified men stand on the equipment with Foley. The machine bears the label, "JOS. M. HUGHES."