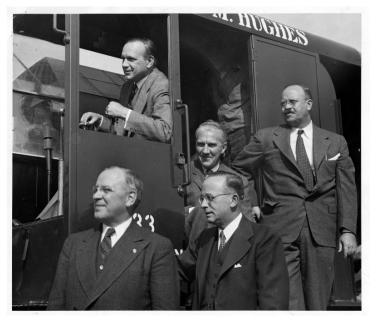

## Description

Raymond Foley sits in a piece of construction equipment, posing for a photo. Five unidentified men stand next to the machine.