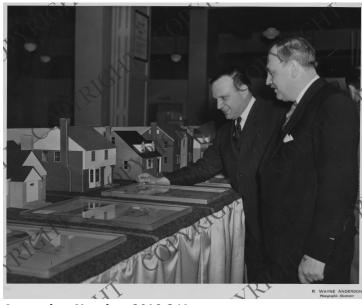

## Raymond Foley Examining House Miniatures with Unidentified Man

**Accession Number** 2018-341

8x10 inches (21x26 cm) Black & White

Related Collection Foley, Raymond M. Papers

**Keywords** Housing

People Pictured Foley, Raymond M. (Raymond Michael), 1890-1975

## **Description**

Raymond Foley (left) examines house miniatures on exhibit with an unidentified man.

Date(s)

ca. 1950