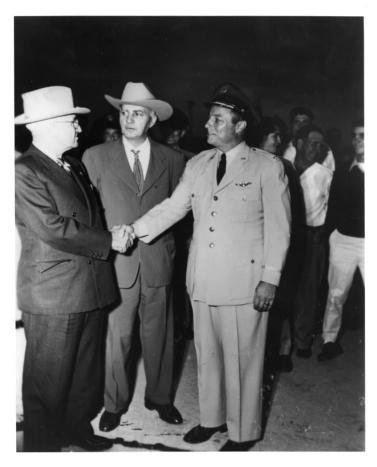

## Former President Harry S. Truman Meets Wyoming Governor Clifford Joy Rogers and an Unidentified Military Man

## **Description**

Former President Harry S. Truman, left, shakes hands with an unidentified military man when he is met at the Natrona County Airport in Casper, Wyoming by a gathering of the American Legion and the 131st Light Bombardment Wing during their summer encampment there. Wyoming Governor Clifford Joy Rogers, in the white hat, looks on. Date(s)

July 30, 1953

Accession Number 2018-416

8x10 inches (21x26 cm) Black & White

People Pictured Rogers, C. J. (Clifford Joy), 1897-1962 Truman, Harry S., 1884-1972

Rights The Library is unaware of any copyright claims to this item; use at your own risk.