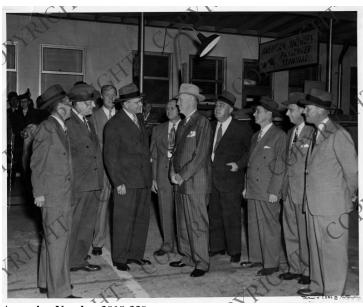

## Description

Raymond Foley (fourth from left) stands with nine unidentified men while in conversation. Two unidentified women and men appear at the left side and middle of the photo. There is a sign overhead, "American Airlines Passenger Terminal."