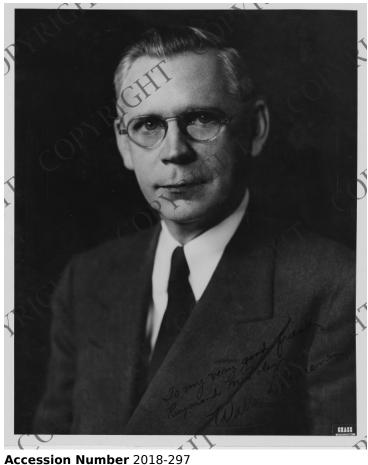

## **Description**

This is a portrait of Walter L. Greene. It is inscribed in the lower right corner: "To my very good friend Raymond M. Foley Walter L. Greene."

Date(s)

ca. 1950

8x10 inches (21x26 cm) Black & White