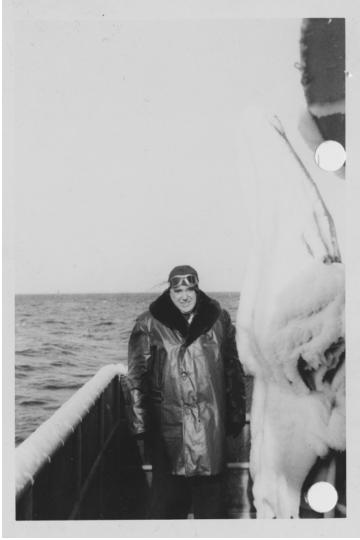

## Description

An unidentified man stands on an ice-covered boat. He is wearing a heavy parka and a pair of goggles are perched on his hat.

Date(s)

ca.

1945

Accession Number 2018-304

3.5 x 4.5 inches Black & White