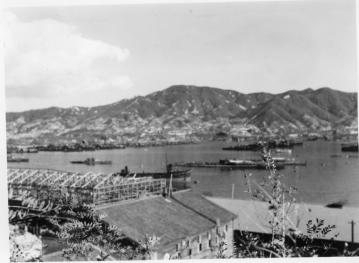

## **Barges on the River in Japan**

## Description

This is a photograph of several barges on a river in Japan. The exact location is unknown. From Basil Rice. Date(s) October 1945