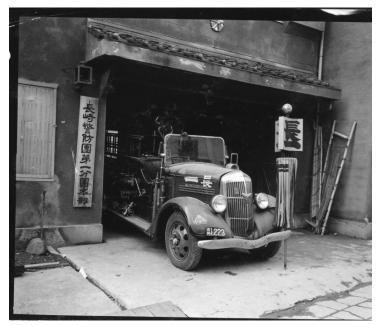

## Description

For Basil Rice's visit, Japanese firemen displayed the best of their equipment. Here is the fire station's standard near the right front bumper. Traditionally each fire company would carry this ahead of them to every fire. From Basil Rice.