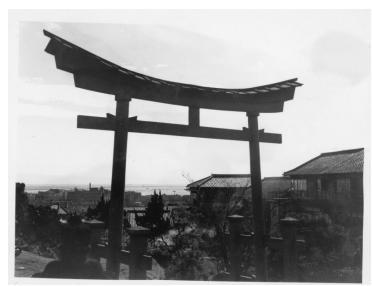

## **Typical Entry Gate in Japan**

Accession Number 2018-194

4x5 inches (10x13 cm) Black & White

Rights The Library is unaware of any copyright claims to this item; use at your own risk.

Note: If you use this image, rights assessment and attribution are your responsibility.

## Description

This is a photograph of a typical entry gate to a Shinto shrine in Japan. The exact location is unknown. From Basil Rice. Date(s)

October 1945