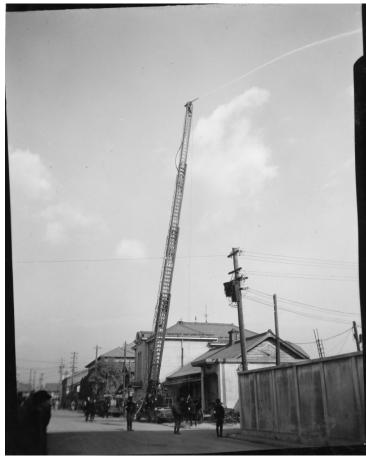

## Japanese Display Their Extended Ladder Apparatus

## **Description**

Japanese fire fighters display their extended ladder apparatus. All are unidentified, and the exact location is unknown. From Basil Rice.

Date(s)
October 1945

**Accession Number 2018-191** 