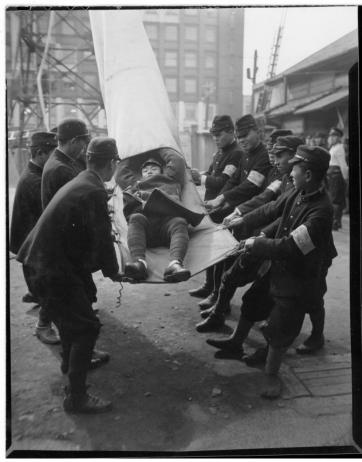

## Ten Japanese Fire Fighters Holding a Rescue Chute

## **Description**

Ten Japanese fire fighters are holding a rescue chute as another fire fighter shows how it works. All are unidentified. The exact location is unknown. From Basil Rice.