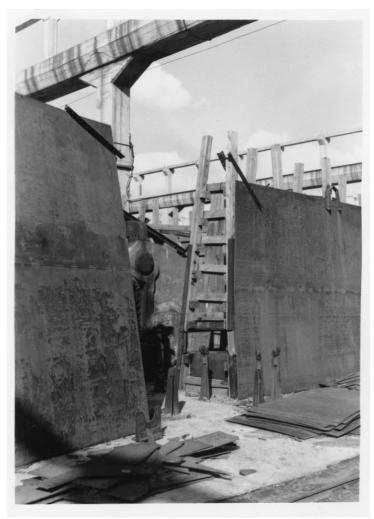

## Description

This is a view of a ladder leading to a walkway or bridge that needs to be rebuilt in Japan. From Basil Rice.

Date(s) October 1945

Accession Number 2018-177

4x5 inches (10x13 cm) Black & White