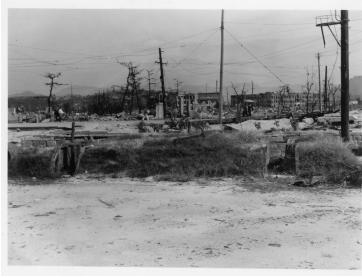

## **Entrances to Underground Shelters in Japan**

## **Description**

Across the center of the photo are what appear to be entrances to underground shelters. People who reached them were relatively unharmed. Beyond the road is much destruction. Several people are walking along the road, carrying things. From Basil Rice.