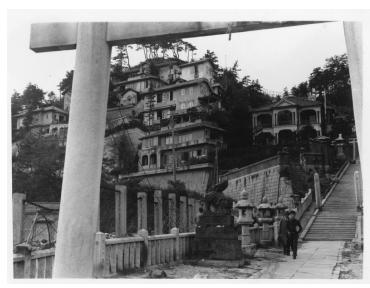

## **Description**

This is a view of hillside homes and structures somewhere in Japan. The men on the sidewalk are unidentified. From Basil Rice.

Date(s)

October 1945