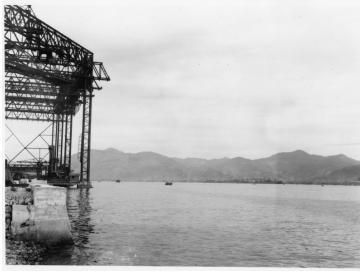

## Metal Framework of the Dock Still Stands in Japan

## **Description**

This is a view of a metal framework of the dock that still stands in Japan, but there is no floor left. From Basil Rice.