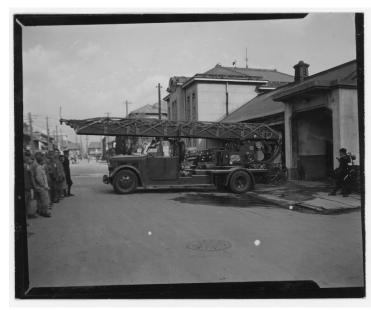

## **Description**

A group of Japanese fire fighters show one of their fire engines with a long extendable ladder. All are unidentified. The exact location is unknown. From Basil Rice.