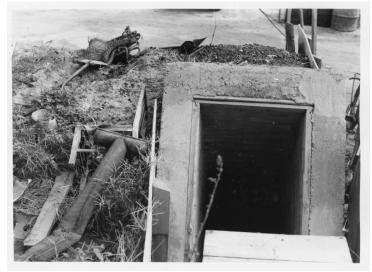

## Description

This is a photograph of an entrance to an underground tunnel shelter in Nagasaki, Japan. From Basil Rice.

Date(s) October 1945

Accession Number 2018-152

4x5 inches (10x13 cm) Black & White

**Rights** The Library is unaware of any copyright claims to this item; use at your own risk.