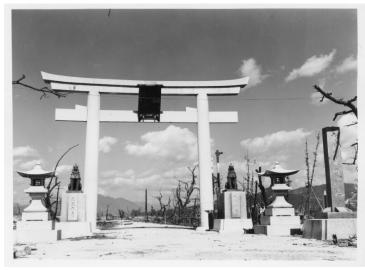

## Entrance to a Buddhist Shrine in Nagasaki, Japan

## **Description**

The entrance gate to this shrine in Nagasaki, Japan seems untouched. Beyond it, the rest of the area in in rubble. From Basil Rice.