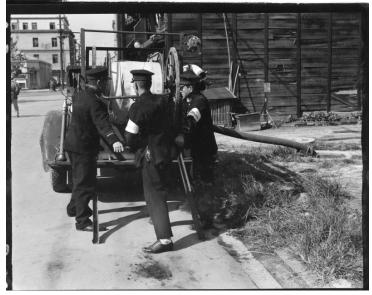

## Japanese Firefighters Working with the Hose on a Pumper

## Description

Japanese firefighters are working with the hose on a pumper. At the right of the photo, they are suctioning water from a hole in the ground. All are unidentified. From Basil Rice.

Date(s) October 1945