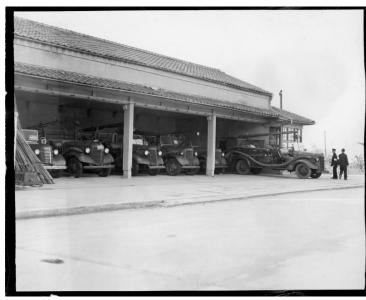

## **Description**

This is a view of several fire engines in Japan. Of the six pumpers in this fire department substation in Japan, only one is in service. From Basil Rice.