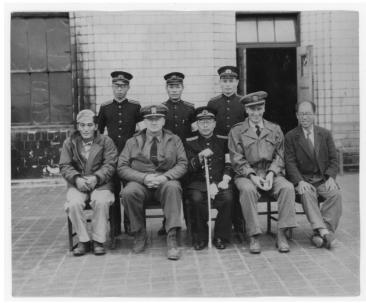

## Description

Lieutenant Commander Basil Rice poses for a photograph with Japanese officials. First row, left to right: unidentified man, Lieutenant Commander Basil Rice, unidentified, Lieutenant Commander Orville J. Emory, and unidentified. The men standing are Japanese firemen and are unidentified. From Basil Rice.

Date(s) October 1945

Accession Number 2018-110

5 x 6 inches Black & White

Keywords Naval officers Fire fighters

**Rights** The Library is unaware of any copyright claims to this item; use at your own risk.