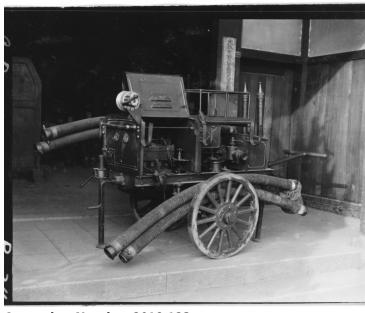

## **Description**

This is a view of an old two wheeled pumping apparatus with hard suction hoses. Notice that the wheels have no tires. From Basil Rice.

Date(s)

October 1945

**Accession Number** 2018-123