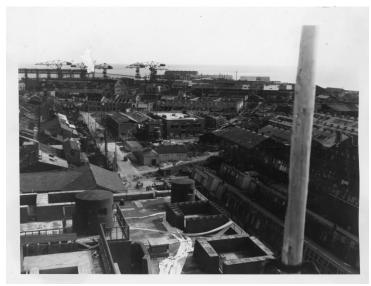

## Destruction in an Industrial Area in Japan

## Description

This is a photograph showing the destruction in an industrial area in Japan. From Basil Rice.

Date(s) October 1945

Accession Number 2018-109

4x5 inches (10x13 cm) Black & White

Keywords World War, 1939-1945 War damage