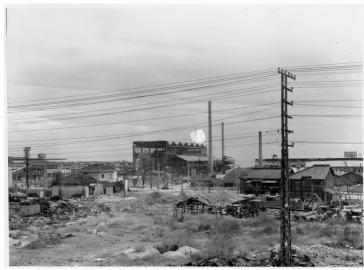

## Photo Shows Wood Structures Consumed While Fireproof Structures Remain

## **Description**

This photo shows wood structures consumed while fireproof structures remain. Some buildings such as the taller building in the center back were made of concrete with wood interiors and wood roofs. From Basil Rice.