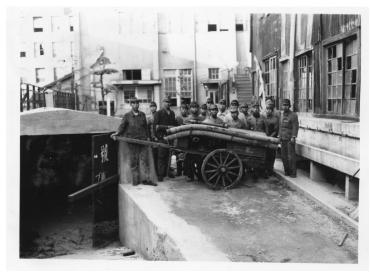

## Japanese Firefighters with Hand Drawn Cart

## Description

Unidentified Japanese firefighters, probably at an auxiliary station, stand with a hand drawn cart with hard suction hoses clamped onto the sides. From Basil Rice.

Date(s) November 1945