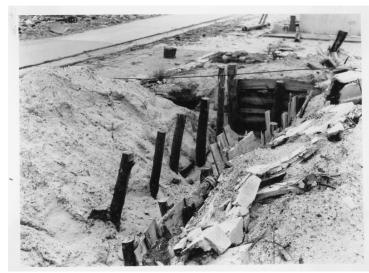

## Collapsing Trench After Bombing in Japan

## **Description**

This is a photograph of a collapsing trench after bombing in Japan. From Basil Rice.