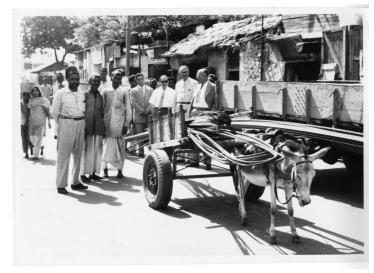

## Description

Unidentified individuals pose behind an animal drawn cart in Karachi, Pakistan. Ralph Will is standing on the right. All others are unidentified.

**Date(s)** 1954

Accession Number 2018-22

5x7 inches (13x18 cm) Black & White