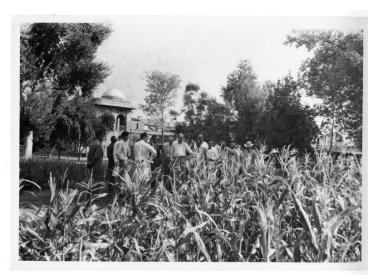

## **Corn Field in Pakistan**

Peshawar, Pakistan.

**Description** 

Unidentified men are observing a corn field test in

Date(s)

ca. 1954

**Accession Number 2018-20** 

5x7 inches (13x18 cm) Black & White