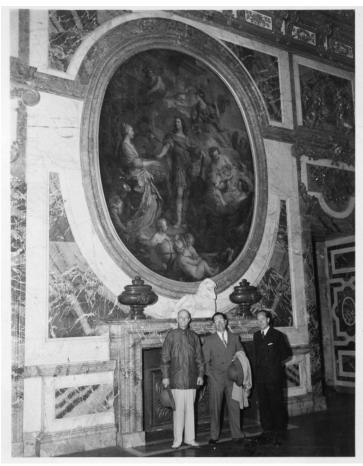

## Description

From left to right, Representative Fred Crawford, Senator Allen J. Ellender, and an unidentified man at the Palace of Versailles, Versailles, France. This photo is from a trip made by several Congressmen and government officials to the Far East.

## Date(s)

July 29, 1946

Accession Number 2017-3802

4x5 inches (10x13 cm) Black & White

Related Collection Jones, J. Weldon Papers

Keywords Legislators

People Pictured Ellender, Allen Joseph, 1890-1972 Crawford, Fred L. (Fred Lewis), 1888-1957