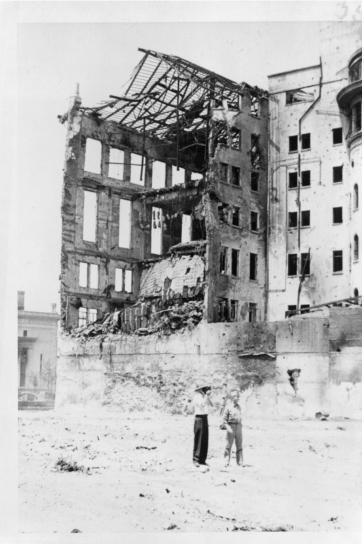

## **Destruction in Manila After World War II**

## **Description**

This is a view of buildings left partially standing in Manila, Philippines after World War II.

Date(s)

1945

**Accession Number** 2017-3772

4x5 inches (10x13 cm) Black & White

Related Collection Jones, J. Weldon Papers