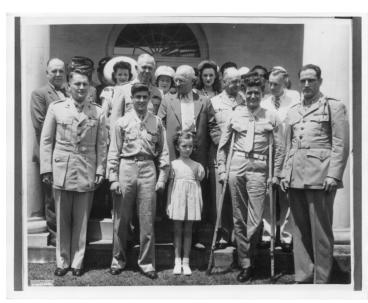

## President Harry S. Truman With Medal of Honor Recipients and Families

**Accession Number** 66-3107

## **Description**

President Harry S. Truman is standing outside the White House with Congressional Medal of Honor recipients (front row) their family members, and military officials. From left to right, front row: Major Everett P. Pope, United States Marine Corps North Quincy and Wollaston, Massachusetts; Private First Class Gino J. Merli, United States Army, Peckville, Pennsylvania; Laurett Graham (niece of Lieutenant Rouh); Private First Class Luther Skaggs, Jr., United States Marine Corps, Henderson and Brownsville, Kentucky; and First Lieutenant Carlton Rouh, United States Marine Corps, Lindenwold, New Jersey. Left to right, second row: unknown; General George Marshall; President Truman; General Alexander A. Vandegrift, Commandant, Marine Corps; and Secretary of the Navy James Forrestal. All others are unidentified.

**People Pictured** Vandegrift, A. A. (Alexander Archer), 1887-1973 Forrestal, James, 1892-1949 Marshall George C. (George Catlett), 1880-1959 Rouh, Carlton Robert, 1919-1977 Skaggs, Luther, Jr., 1923-1976 Merli, Gino Joseph, 1924-2002 Truman, Harry S., 1884-1972