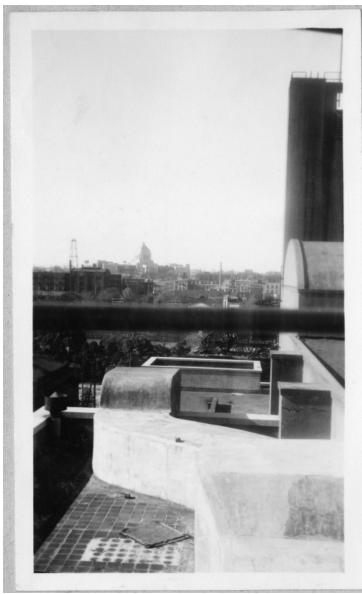

# View of Tokyo, Japan

#### Description

View of Tokyo, Japan with the National Diet Building in the distance in post-war Japan.

#### Date(s)

ca. 1946