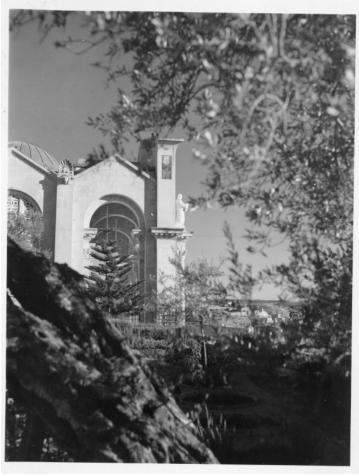

## **Description**

This is a view of the Church of the Holy Sepulchre, Jerusalem. This photo is from a trip made by several Congressmen and government officials to the Far East.

## Date(s)

July 18, 1946

**Accession Number 2017-3688** 

4x5 inches (10x13 cm) Black & White

Related Collection Jones, J. Weldon Papers

**Keywords** Church buildings

**Rights** The Library is unaware of any copyright claims to this item; use at your own risk.