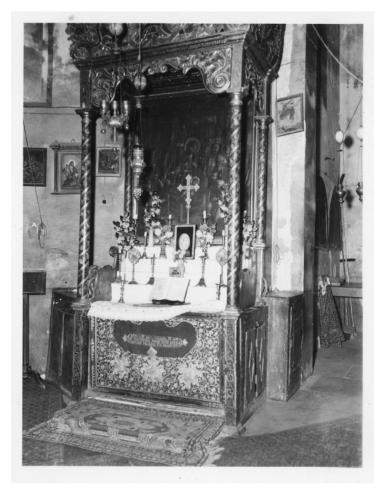

## **Description**

This is a view of the Altar of the Church of the Nativity, Bethlehem. This photo is from a trip made by several Congressmen and government officials to the Far East.

## **Date(s)** July 18, 1946

**Accession Number 2017-3694** 

4x5 inches (10x13 cm) Black & White

Related Collection Jones, J. Weldon Papers

**Keywords** Church buildings

Rights The Library is unaware of any copyright claims to this item; use at your own risk.