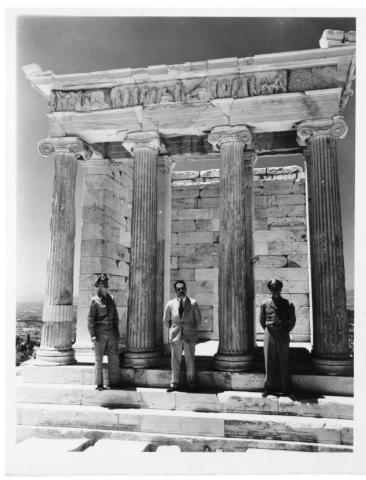

## Senator Allen J. Ellender, center, with Two Others at the Temple of Athena Nike, Athens

## **Description**

Senator Allen J. Ellender, center, stands with two unidentified officers at the Temple of Athena Nike, Acropolis, Athens, Greece. This photo is from a trip made by several Congressmen and government officials to the Far East.

**Date(s)** July 19, 1946

Accession Number 2017-3699

4x5 inches (10x13 cm) Black & White

Related Collection Jones, J. Weldon Papers

**Keywords** World heritage areas Legislators

People Pictured Ellender, Allen Joseph, 1890-1972