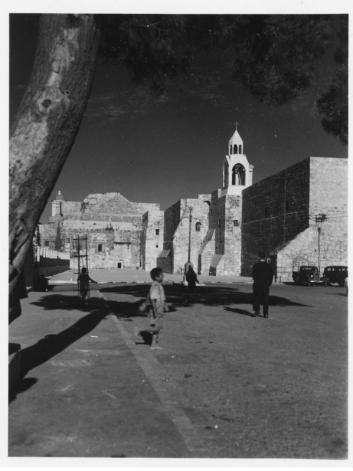

## **Description**

this is a view of the Church of the Nativity, Bethlehem. All people are unidentified. This photo is from a trip made by several Congressmen and government officials to the Far East.

**Date(s)** July 18, 1946