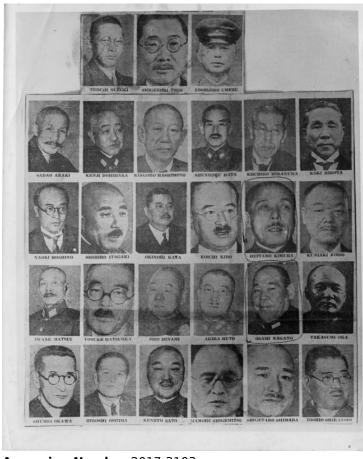

## Twenty Seven Accused Japanese War Criminals

## **Description**

Head shots of the twenty seven accused war criminals from Japan that were tried at the International Military Tribunal of the Far East in Tokyo, Japan.

## Date(s)

ca. 1946

**Accession Number** 2017-3103

8x10 inches (21x26 cm) Black & White

Related Collection Brannon, John G. Papers

**Keywords** War crime trials War criminals

**People Pictured** Suzuki, Teiichi, 1888-1989 Togo, Shigenori, 1882-1950 Umezu, Yoshijiro, 1882-1949 Araki, Sadao, 1877-1966 Hashimoto, Kingoro, 1890-1957 Hoshino, Naoki, 1892-1978 Itagaki, Seishiro, 1885-1948 Kaya, Okinori, 1889-1977 Kido, Koichi, 1889-1977 Kimura, Heitaro, 1888-1948 Muto, Akira, 1892-1948 Nagano, Osami, 1880-1947 Sato, Kenryo, 1895-1975 Shigemitsu, Mamoru, 1887-1957 Shimada, Shigetaro, 1883-1976 Shiratori, Toshio, 1887-1949