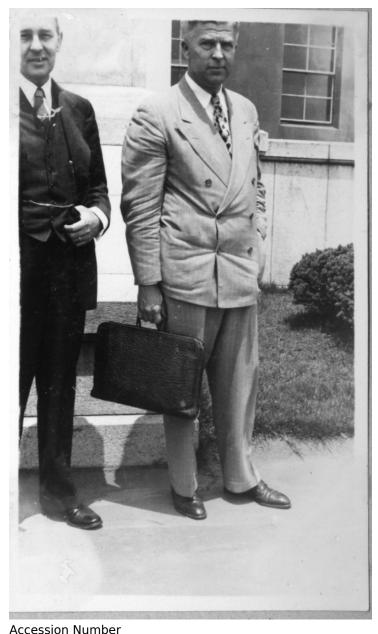

## Two Unknown Men in Suits

## **Description**

Two unknown men wearing suits stand outside of a building. They are presumably involved with the International Military Tribunal for the Far East in Tokyo, Japan.

Date(s)

ca.

1946

2017-3514