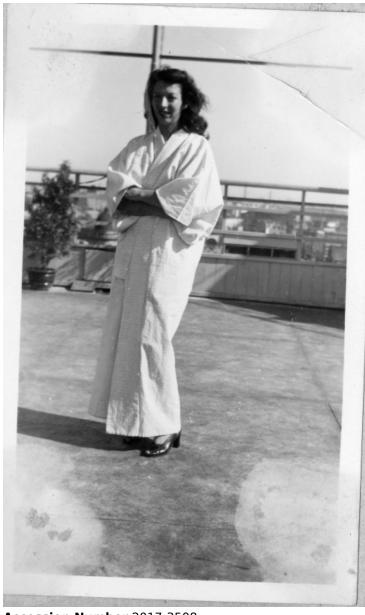

## **Elaine Fischel Wearing a Robe**

## **Description**

Elaine Fischel wears a robe while at the rooftop of the Dai Ichi Hotel in Japan. Fischel was a legal secretary for John Brannon. Brannon was a defense attorney for the Japanese war criminals during the International Military Tribunal for the Far East in Tokyo, Japan.