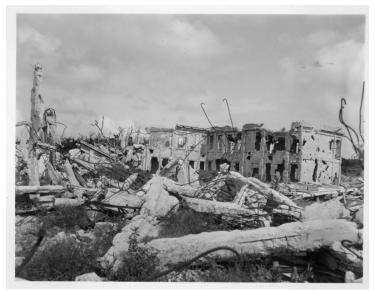

## Ruins of Suri Palace, Okinawa, Japan

Accession Number 2017-3641

4x5 inches (10x13 cm) Black & White

Related Collection Jones, J. Weldon Papers

Keywords War damage

**Rights** The Library is unaware of any copyright claims to this item; use at your own risk.

## Description

This is a view of the ruins of Suri Palace, former Headquarters of the Japanese 32nd Infantry Division, Okinawa, Japan.

**Date(s)** July 11, 1946