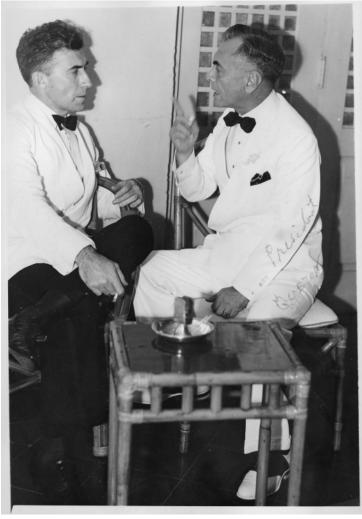

## J. Weldon Jones with Philippine President Manuel L. Quezon

## **Description**

J. Weldon Jones, left, and Philippine President Manuel L. Quezon talk over a few ideas while having a smoke.