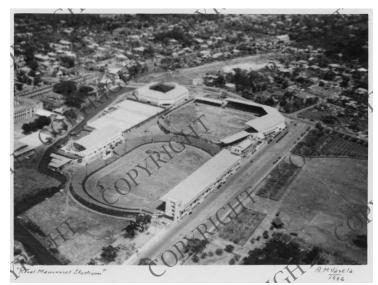

## Aerial View of Rizal Memorial Stadium, Manila, Philippines

## Description

This is an aerial view of Rizal Memorial Stadium, the national stadium of the Philippines, Manila.

## Date(s)

1936

Accession Number 2017-3624

5x7 inches (13x18 cm) Black & White

Related Collection Jones, J. Weldon Papers

Keywords Aerial photographs Stadiums

**Rights** Copyrighted - This item is copyrighted and cannot be published, reproduced, or otherwise used without the explicit permission of the copyright holder.