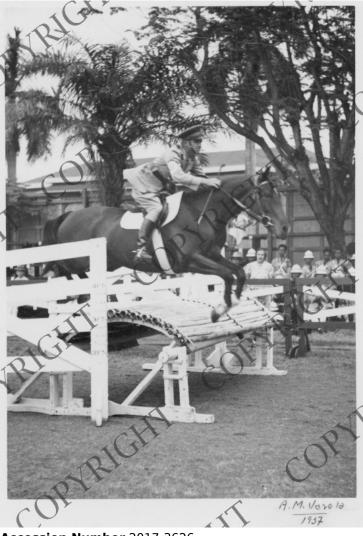

## Unidentified Equestrian on a Jumping Horse

## **Description**

An unidentified equestrian riding on a jumping horse, clears obstacles on a course in Manila, Philippines. Others in the background are unidentified.

Date(s)

1937

**Accession Number 2017-3626** 