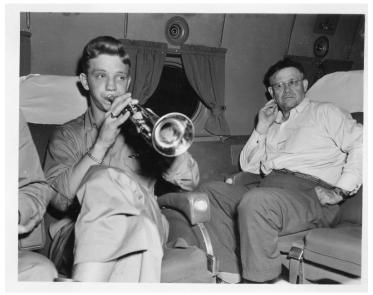

## Description

Corporal Emile E. Ogden, Traffic Clerk, (left) plays the trumpet while on board the aircraft, The Faithfull Cow, with Representative Will Robinson as they travel to Manila, Philippines.

**Date(s)** July 11, 1946