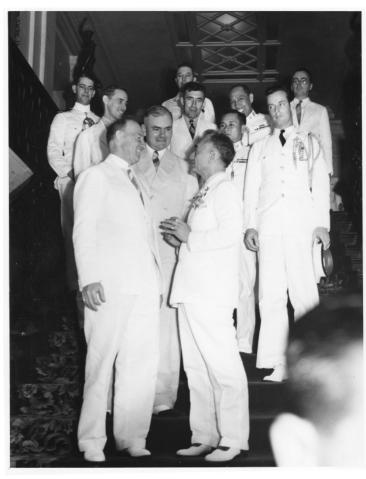

## **Description**

Francis Sayre (front row, left) calls on Philippine President Manuel L. Quezon (front row, right) at the Malacanan Palace. Second Row: Golden Bell. Third row, left to right: Charles A. Willoughby, J. Weldon lones, and other unidentified men.

## Date(s)

ca. 1940

Accession Number 2017-3601

8x10 inches (21x26 cm) Black & White

Related Collection Jones, J. Weldon Papers

**Keywords** Government commissioners Presidents

**People Pictured** Willoughby, Charles Andrew, 1892-1972 Sayre, Francis Bowes, 1885-1972 Bell, Golden W. (Golden Woolfolk), 1886-1966 Quezon, Manuel Luis, 1878-1944 Jones, J. Weldon (James Weldon), 1896-