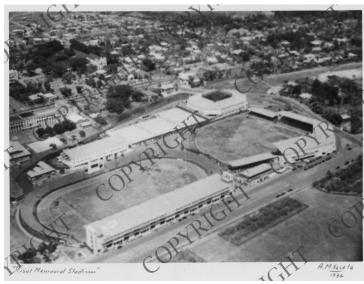

## Aerial View of Rizal Memorial Stadium, Manila, Philippines

## **Description**

This is an aerial view of Rizal Memorial Stadium, Manila, Philippines. This is the national stadium of the Philippines.

**Date(s)** 1936

**Accession Number 2017-3625** 

5x7 inches (13x18 cm) Black & White