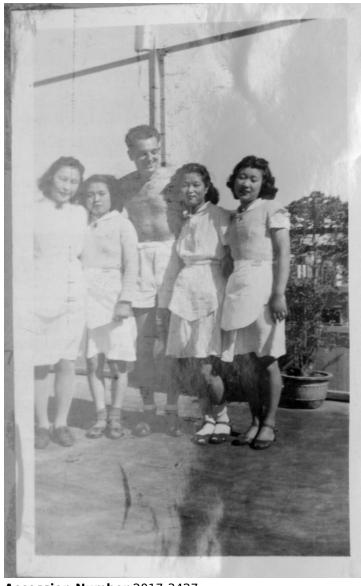

## John Brannon and Four Women

## **Description**

John Brannon, center, stands with four unknown Japanese women while visiting a hotel. Brannon was a defense attorney for Japanese war criminals at the International Military Tribunal of the Far East held at the War Ministry Building in Tokyo, Japan.

Date(s)

ca. 1946

**Accession Number 2017-3427** 

3 x 4.5 inches Black & White

Related Collection Brannon, John G. Papers

**Keywords** Lawyers

People Pictured Brannon, John G. (John Gregory), 1913-1987

Rights The Library is unaware of any copyright claims to this item; use at your own risk.